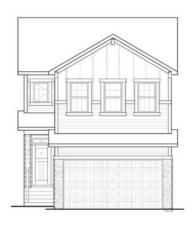

## 134 Belmont Passage SW Calgary, Alberta

MLS # A2241837

\$829,900

| Division: | Belmont                      |        |                  |  |  |  |
|-----------|------------------------------|--------|------------------|--|--|--|
| Type:     | Residential/House            |        |                  |  |  |  |
| Style:    | 2 Storey                     |        |                  |  |  |  |
| Size:     | 2,540 sq.ft.                 | Age:   | 2025 (0 yrs old) |  |  |  |
| Beds:     | 5                            | Baths: | 4                |  |  |  |
| Garage:   | Double Garage Attached       |        |                  |  |  |  |
| Lot Size: | 0.08 Acre                    |        |                  |  |  |  |
| Lot Feat: | Desert Back, Street Lighting |        |                  |  |  |  |
|           |                              |        |                  |  |  |  |

Features: Bathroom Rough-in, Double Vanity, Kitchen Island, Soaking Tub, Walk-In Closet(s)

Inclusions:

N/A

This 2,538sqft Lawson A6 Zero model in Belmont offers 5?bedrooms, 4?bathrooms, and a front-attached garage. Designed for modern families, it includes 4 bedrooms upstairs—two with ensuite baths—plus a central bonus room. The main floor adds flexibility with a 5th bedroom, full bathroom, and a versatile flex room perfect for an office or guest space. The open-concept kitchen connects to a spacious great room and includes a convenient walk-through pantry and dedicated spice kitchen. Built with energy-efficient features, a dual-zone furnace, and quality finishes throughout. Located in the family-friendly community of Belmont, with parks, schools, and amenities nearby. Priced at \$829,900 including GST, with possession available October 2025. . Photos are representative. This home combines space, style, and function with no compromises.