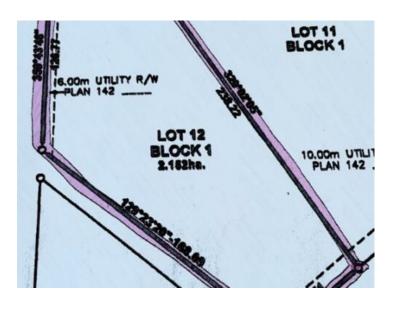

## 12, On Highway 12 Rural Lacombe County, Alberta

MLS # A2241818

\$691,000

Division: Iron Rail Business Park

Lot Size: 5.32 Acres

Lot Feat: 
By Town: Lacombe

LLD: 23-40-26-W4

Zoning: I-BI

Water: None

Sewer: 
Utilities: -

5.32 ACRES - located east of Lacombe in the Iron Rail Business Park on Highway #12. Property is rough graded with black dirt removed ready for pit-run/gravel. Underground power and natural gas are to the property line. Buyer will be responsible for private water well & septic system. There will be no road bans in effect in the Park. Zoning is Business Industrial District which is to provided for a broad range of commercial and industrial uses. This lot has great direct exposure to Highway #12. Good location and price per acre.