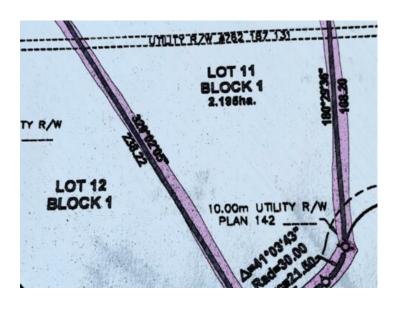

## 11, On Highway 12 Rural Lacombe County, Alberta

MLS # A2241815

\$705,000

Division: Iron Rail Business Park

Lot Size: 5.42 Acres

Lot Feat: 
By Town: Lacombe

LLD: 23-40-26-W4

Zoning: I-BI

Water: None

Sewer: 
Utilities: -

5.42 ACRES - located east of Lacombe in the Iron Rail Business Park on Highway #12. Property is rough graded with black dirt removed ready for pit-run/gravel. Underground power and natural gas are to the property line. Buyer will be responsible for private water well & septic system. There will be no road bans in effect in the Park. Zoning is Business Industrial District which is to provided for a broad range of commercial and industrial uses. This lot has great direct exposure to Highway #12. Good location and price per acre.