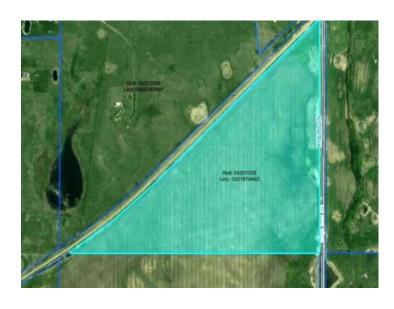

## Range Rd 275 Rural Rocky View County, Alberta

MLS # A2241809

\$2,640,000

Division: NONE

Lot Size: 66.00 Acres

Lot Feat: Cleared, Farm, Views

By Town: Chestermere

LLD: 7-24-27-W4

Zoning: A-GEN

Water: None

Sewer: 
Utilities: -

Exceptional PROPERTY FOR FUTURE DEVELOPMENT (subject to approvals) with a view of the mountains. There is IDEAL ACCESS to this property: 1 kilometer south of the TransCanada Highway, 2km from Chestermere Airport, and adjacent to a CN railway. 1 km to the west is Chestermere High School, the City of Chestermere is 3km, and Calgary is 11 km away. UTILITIES ARE CLOSE by this property. This slow-rolling land is cleared and being farmed. There are current and past subdivision plans for the properties to the north and south. The Dehavilland Field airport property is just 11km east.