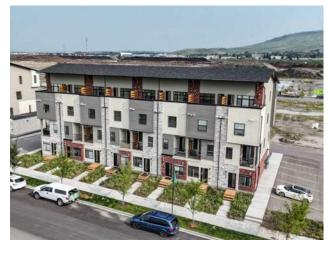

## 308, 156 Park Street Cochrane, Alberta

MLS # A2241738

\$459,900

Division: Greystone Residential/Five Plus Type: Style: Townhouse-Stacked Size: 761 sq.ft. Age: 2024 (1 yrs old) **Beds:** 2 Baths: 1 full / 1 half Garage: Stall, Titled Lot Size: Lot Feat: Other

Features: High Ceilings, Kitchen Island, Open Floorplan, Pantry, Quartz Counters

Inclusions: N/A

14/7

This is a modern, contemporary 2-bedroom + Den, 1.5-bathroom home offering stylish finishings throughout. The main floor is open concept, lots of natural light great for entertaining with a premium kitchen, lots of cabinetry/storage, half bath and an efficient layout. Upstairs, you'Il find 2 good sized bedrooms + Den, the Primary with w/walk-in closet, second floor Den ideal for an Office or playroom, a full bathroom and a private balcony! Additional highlights, this property also comes with one titled parking stall, in-suite laundry and is located with easy access to nearby parks, schools, and shopping.