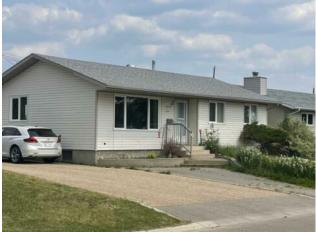

This well-maintained 1060 sq ft bungalow offers a great layout and location, backing directly onto a neighborhood park. Main floor features 3 bedrooms, bright living area, and updated kitchen. Recent renovations include all new windows and shingles replaced just a few years ago. The basement is older development with 2 additional bedrooms, a 3 pc bath, family room, and plenty of storage space. Located in a super quiet, family-friendly neighborhood, this home offers both comfort and convenience.