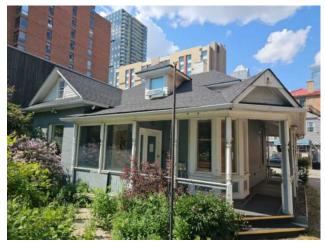

## 224 13 Avenue SW Calgary, Alberta

Heating:
Floors:
Roof:
Exterior:
Water:
Sewer:

Inclusions:

none

MLS # A2241613

## **\$4,000 per month**

| Di  | vision:   | Beltline       |   |  |
|-----|-----------|----------------|---|--|
| Ту  | pe:       | Retail         |   |  |
| Bu  | ıs. Type: | -              |   |  |
| Sa  | le/Lease: | For Lease      |   |  |
| Ble | dg. Name: | -              |   |  |
| Βu  | ıs. Name: | -              |   |  |
| Siz | ze:       | 2,002 sq.ft.   |   |  |
| Zo  | ning:     | -              |   |  |
|     |           | Addl. Cost:    | - |  |
|     |           | Based on Year: | - |  |
|     |           | Utilities:     | - |  |
|     |           | Parking:       | - |  |
|     |           | Lot Size:      | - |  |
|     |           | Lot Feat:      | - |  |
|     |           |                |   |  |

Commercial retailed bays with unlimited potential. This building is about 2002 square feet with 2 bathrooms. The house can be used for DAY CARE, MASSAGE CLINIC, FACIAL CLINIC, ACCOUNTING AND LEGAL FIRMS...The upper level is equipped with a full bath and a kitchenette, and a bedroom. The main floor is about 1319 square feet and equipped with a full bathroom. The utility is included in the rent. the monthly rent is \$4000/month. No other hidden cost or operation cost.