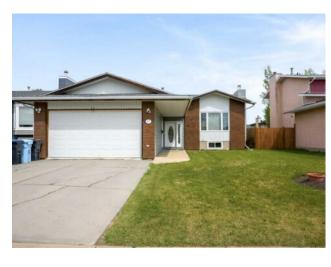

## 117 Ball Place Fort McMurray, Alberta

MLS # A2241479

\$462,000

| Division: | Timberlea                                           |        |                   |  |  |
|-----------|-----------------------------------------------------|--------|-------------------|--|--|
| Type:     | Residential/House                                   |        |                   |  |  |
| Style:    | Bi-Level                                            |        |                   |  |  |
| Size:     | 1,309 sq.ft.                                        | Age:   | 1985 (40 yrs old) |  |  |
| Beds:     | 4                                                   | Baths: | 3                 |  |  |
| Garage:   | Double Garage Attached, Off Street                  |        |                   |  |  |
| Lot Size: | 0.14 Acre                                           |        |                   |  |  |
| Lot Feat: | Back Yard, Front Yard, Street Lighting, Yard Lights |        |                   |  |  |

Features: See Remarks

Inclusions: Fridge, stove, dishwasher, washer/dryer, AC

Welcome to 117 Ball Place! Located in Timberlea, this well maintained 4 bedrooms and 3 bathrooms bi-level home with NEWER WINDOWS and SHINGLES (35 years) DONE IN 2012 offers 2,400 sqft of living space, CENTRAL AIR, DOUBLE ATTACHED GARAGE and fiber optic high speed internet. As you walk in the front door and up to the main floor, you will find a bright living room featuring carpet flooring and a wood burning fireplace with brick mantel for cozy winter nights. Towards the back of the house are the dining room and huge kitchen featuring hardwood floor, plenty of wooden cabinetry, stainless steel appliances and back sliding door with access to the large back deck. Down the hall are 2 good size bedrooms, a 4-piece main bathroom and also the primary bedroom with a 3-piece ensuite. In the basement you will find carpet throughout installed in 2017, a huge family room with a bar and gas fireplace and another bedroom with 3-piece ensuite and walk in closet. The basement also has storage room, laundry, furnace replaced in 2016 and hot water tank that is only a few years old. The backyard is fully fenced and has a shed for extra storage. Just steps away from parks and walking trails and within walking distance of St. Anne's Catholic School, Timberlea Public School, Holy Trinity Catholic High School and École McTavish Public High School. Don't miss this opportunity and book an appointment today!