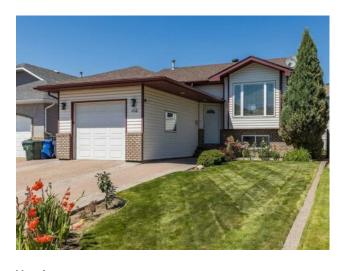

## 604 Stark Way SE Medicine Hat, Alberta

MLS # A2241447

\$474,900

| Division: | SE Southridge                                                         |        |                   |  |  |
|-----------|-----------------------------------------------------------------------|--------|-------------------|--|--|
| Туре:     | Residential/House                                                     |        |                   |  |  |
| Style:    | Bi-Level                                                              |        |                   |  |  |
| Size:     | 959 sq.ft.                                                            | Age:   | 2002 (23 yrs old) |  |  |
| Beds:     | 4                                                                     | Baths: | 2                 |  |  |
| Garage:   | Front Drive, Heated Garage, RV Access/Parking, Single Garage Attached |        |                   |  |  |
| Lot Size: | 0.11 Acre                                                             |        |                   |  |  |
| Lot Feat: | Back Yard                                                             |        |                   |  |  |
|           |                                                                       |        |                   |  |  |

Inclusions: Fridge, Stove, Dishwasher, Window coverings, Garage Door Opener, Central Air, Underground Sprinklers,

Welcome to this beautifully updated, squeaky-clean bi-level home nestled in a sought-after southside location— just steps from parks, schools, and all the amenities you need. This move-in ready gem features new flooring, fresh paint, and quartz countertops, paired with thoughtful design touches throughout that add warmth and personality. With 4 bedrooms and 2 full bathrooms, this home is perfect for families or those who want a little extra space. The primary bedroom features a private door to the main bath, offering an ensuite-like experience for added convenience. Enjoy the attached heated garage, ideal for chilly winters, and a versatile backyard offers some great options with a large pade that's perfect for a trampoine, family party or use is for RV parking and room to customize the space to fit your lifestyle. Quick possession is available— just move in and start enjoying!