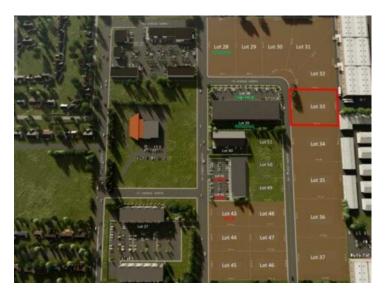

Fibre Optic High Speed Internet Broadcast Business Park offers a unique mixed use project with land sales built to suit opportunities in a highly visible location. Individual lots of various sizes are available, ranging from 0.5 - 1.00 acres which can be combined to form a bigger parcel. The land is in close proximity to mature commercial and residential neighborhoods, including 100+ new residential units in the Broadcast Business Park. Excellent access and from 28th Street North