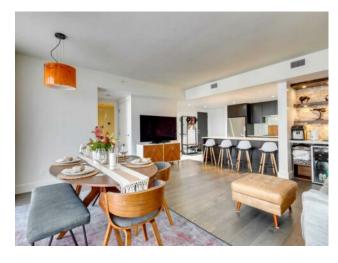

Inclusions: n/a

Elevated living perched on the 24th floor and offering river and mountain views, this spacious 2 bed, 2 bath condo offers the best of a downtown lifestyle. A generous foyer blends into the functional kitchen area with recently updated appliances, flush top quartz counters, spacious pantry, gas cook top and convection oven. The large open living space offers versatile furniture layout options and the dining area flows out to the large balcony to enjoy west facing views. Two generous bedrooms are on opposite sides, with the primary boasting a large walk in closet and ensuite featuring marble counters, dual vanities and heated tile flooring. An excellent Titled parking stall and assigned storage compliment the unit. The building offers a great lifestyle with a 9-5 concierge, gym, steam room, owners lounge with billiard table, and a huge outdoor zen courtyard garden. Ideally located near grocery stores, transit, shopping and entertainment, this condo offers elevated downtown living and value!