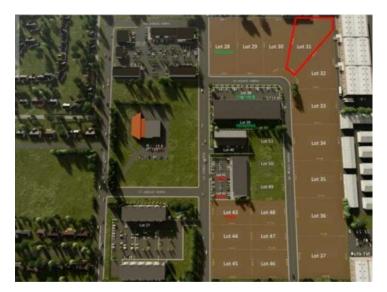

Fibre Optic High Speed Internet Broadcast Business Park offers a unique mixed use project with land sales built to suit opportunities in a highly visible location. Individual lots of various sizes are available, ranging from 0.5 - 1.00 acres which can be combined to form a bigger parcel. The land is in close proximity to mature commercial and residential neighborhoods, including 100+ new residential units in the Broadcast Business Park. Excellent access from 28th Street North