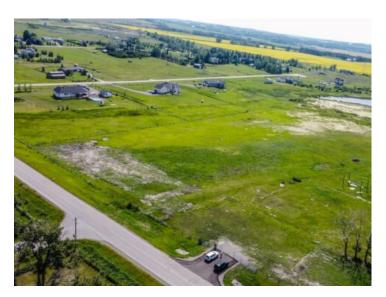

## 80 Street E Rural Foothills County, Alberta

## MLS # A2241307

## \$550,000

Division: NONE Lot Size: 4.08 Acres Lot Feat: -By Town: Calgary LLD: 36-21-29-W4 Zoning: C-R Water: Well Sewer: -Utilities: Electricity, Natural Gas, Phone

Lot 1 of 2 (neighboring land A2241298) Here are 2 residential acreage lots. This is the front lot with direct access off of 80 Street E, it is 4.08 acres, has a portion that is environmental reserve, has a new paved approach and is ready for your development. There is a drilled well, natural gas on site, power and telephone running along 80 Street. Foothills and mountain views from these lands.