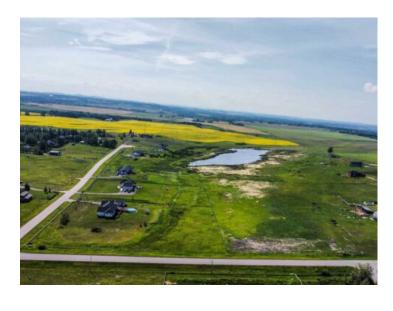

## 80 Street E Rural Foothills County, Alberta

MLS # A2241298

\$500,000

Division: NONE

Lot Size: 5.46 Acres

Lot Feat: 
By Town: Calgary

LLD: 36-21-29-W4

Zoning: C-R

Water: Well
Sewer: -

Utilities: Electricity, Natural Gas, Phone

Lot 2 of 2 (neighboring land A2241307) Here are 2 residential acreage lots. This is the rear lot with private panhandle, it is 5.46 acres, has a portion that is environmental reserve, has a new paved approach and is ready for your development. There is a drilled well, natural gas on site, power and telephone running along 80 Street. Foothills and mountain views from these lands.