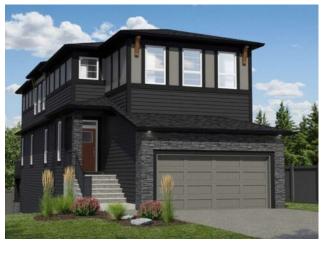

## 152 Belmont Place SW Calgary, Alberta

MLS # A2241285

\$829,900

| Division: | Belmont                    |        |                  |  |  |  |
|-----------|----------------------------|--------|------------------|--|--|--|
| Type:     | Residential/House          |        |                  |  |  |  |
| Style:    | 2 Storey                   |        |                  |  |  |  |
| Size:     | 2,540 sq.ft.               | Age:   | 2025 (0 yrs old) |  |  |  |
| Beds:     | 5                          | Baths: | 4                |  |  |  |
| Garage:   | Double Garage Attached     |        |                  |  |  |  |
| Lot Size: | 0.08 Acre                  |        |                  |  |  |  |
| Lot Feat: | Back Yard, Street Lighting |        |                  |  |  |  |
|           |                            |        |                  |  |  |  |