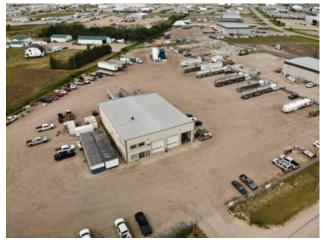

## \$22 per sq.ft.

NONE

Industrial

| Bus. Type:  | -              |   |
|-------------|----------------|---|
| Sale/Lease: | For Lease      |   |
| Bldg. Name: | -              |   |
| Bus. Name:  | -              |   |
| Size:       | 8,819 sq.ft.   |   |
| Zoning:     | RM-2           |   |
|             | Addl. Cost:    | - |
|             | Based on Year: | - |
|             | Utilities:     | - |
|             | Parking:       | - |
|             |                |   |
|             | Lot Size:      | - |

INCREDIBLE OPPORTUNITY - 8819 SQFT OF SHOP AND OFFICE SPACE - RM-2 - 2 LOTS (2.87 AND 2.66 ACRES) TOTAL OF 6 ACRES FENCED, POWERED YARD SITE. 10 TON CRANE RECENT INSPECTION. 3.5 BAYS - 3 DRIVE THROUGH APPROX 100' FT BAYS WITH 16' DOORS. HOTSEY PRESSURE WASH PLUS AIR. POWER TO FENCE PARKING PLUS GATE. NEW FURNACE. ROUGHLY 4 OFFICES, RECEPTION PLUS LUNCH/BOARD ROOM. VACANT THIS AUGUST!!! PHENOMENAL OPPORTUNITY WELL UNDER REPLACEMENT VALUE!