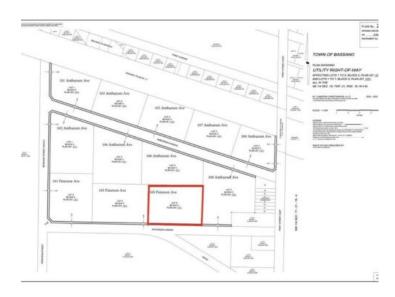

## 105 Peterson Avenue Bassano, Alberta

MLS # A2241184

\$155,400

Division: NONE

Lot Size: 2.59 Acres

Lot Feat: 
By Town: 
LLD: 
Zoning: R3

Water: 
Sewer: 
Utilities: -

Welcome to the Bassano Large Lot Subdivision, where the beauty of nature meets the freedom to build your dream home and business. Bassano is a hidden gem, offering scenic nature, abundant outdoor activities, and the charm of a community that's growing while preserving its rich character. Spend your days by the dam, explore the nearby Crawling Valley Reservoir and campground, or paddle along endless canals. Enjoy the town's outdoor pool, a local arena, and a downtown that's being revitalized to blend modern convenience with timeless appeal. This development features a total of 12 lots for sale, ranging from 1.7 acres to 3.22 acres, with water, gas, and power run to the lot line—making these lots ready to go for your dream build. Priced at just \$60,000 per acre, this is an unbeatable value for such spacious and well-equipped property. As an added incentive, enjoy a 3-year tax rebate to make your investment even more rewarding! Perfect for business owners, this subdivision offers the flexibility to operate home-based businesses. Whether you're running small shops, trucking and servicing businesses, or supporting local industries, this is the ideal location for your venture. With secondary and backyard suites permitted, this development also addresses Bassano's growing demand for housing. Families will love the convenience of a K-12 school right in town, making it easy to settle in and enjoy all that Bassano has to offer. Own an acreage in town and take advantage of this rare opportunity to live, work, and thrive in a vibrant, expanding community!