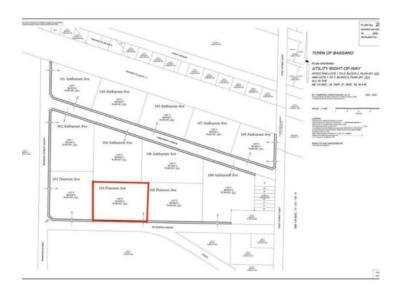

## 103 Peterson Avenue Bassano, Alberta

MLS # A2241183

\$156,600

Division: NONE

Lot Size: 2.61 Acres

Lot Feat: 
By Town: 
LLD: 
Zoning: R3

Water: 
Sewer: 
Utilities: -

Welcome to the Bassano Large Lot Subdivision, where the beauty of nature meets the freedom to build your dream home and business. Bassano is a hidden gem, offering scenic nature, abundant outdoor activities, and the charm of a community that's growing while preserving its rich character. Spend your days by the dam, explore the nearby Crawling Valley Reservoir and campground, or paddle along endless canals. Enjoy the town's outdoor pool, a local arena, and a downtown that's being revitalized to blend modern convenience with timeless appeal. This development features a total of 12 lots for sale, ranging from 1.7 acres to 3.22 acres, with water, gas, and power run to the lot line—making these lots ready to go for your dream build. Priced at just \$60,000 per acre, this is an unbeatable value for such spacious and well-equipped property. As an added incentive, enjoy a 3-year tax rebate to make your investment even more rewarding! Perfect for business owners, this subdivision offers the flexibility to operate home-based businesses. Whether you're running small shops, trucking and servicing businesses, or supporting local industries, this is the ideal location for your venture. With secondary and backyard suites permitted, this development also addresses Bassano's growing demand for housing. Families will love the convenience of a K-12 school right in town, making it easy to settle in and enjoy all that Bassano has to offer. Own an acreage in town and take advantage of this rare opportunity to live, work, and thrive in a vibrant, expanding community!