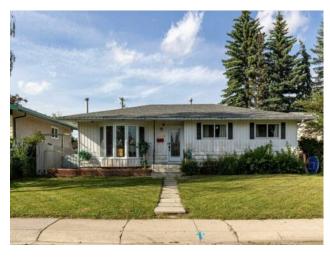

## 4 Harvey Place SW Calgary, Alberta

MLS # A2240902

\$609,555

| Division: | Haysboro                                 |        |                   |  |  |
|-----------|------------------------------------------|--------|-------------------|--|--|
| Type:     | Residential/House                        |        |                   |  |  |
| Style:    | Bungalow                                 |        |                   |  |  |
| Size:     | 1,278 sq.ft.                             | Age:   | 1965 (60 yrs old) |  |  |
| Beds:     | 3                                        | Baths: | 2                 |  |  |
| Garage:   | Double Garage Detached                   |        |                   |  |  |
| Lot Size: | 0.14 Acre                                |        |                   |  |  |
| Lot Feat: | Cul-De-Sac, Lawn, Level, Rectangular Lot |        |                   |  |  |