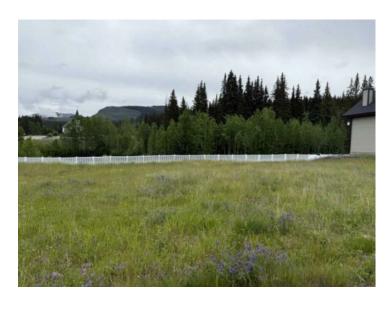

## 343 Elizabeth Avenue Nordegg, Alberta

MLS # A2240853

\$99,000

Division: NONE

Lot Size: 0.09 Acre

Lot Feat: Standard Shaped Lot, Views

By Town: 
LLD: 
Zoning: NLDR

Water: Public

Sewer: Sewer

Utilities: Electricity at Lot Line, Phone At Lot Line, Sewer

Looking for an opportunity to own a small piece of paradise? Well look no further, Nordegg is offering you a spot to build exactly that. This vacant lot is in south Nordegg. The architectural design theme for this area is modeled after the original homes which were present circa 1915. Characterized by painted cedar, front porches and cottage and gabled roofs. This hamlet offers views of Mount Baldy and Coliseum Mountain and is a great destination for hikers, bikers, OHV's and fishermen alike. If you are seeking the feel of a mountain village in the making without the pressure, become part of the legacy and begin to build now.