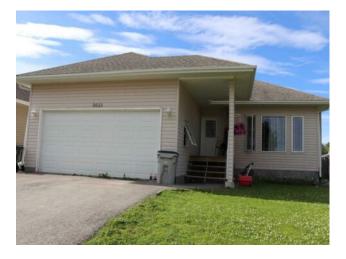

## 6635 5A Avenue Edson, Alberta

## MLS # A2240640

## \$470,000

| Division: | NONE                                                                 |        |                   |  |  |
|-----------|----------------------------------------------------------------------|--------|-------------------|--|--|
| Туре:     | Residential/House                                                    |        |                   |  |  |
| Style:    | Bungalow                                                             |        |                   |  |  |
| Size:     | 1,424 sq.ft.                                                         | Age:   | 2003 (22 yrs old) |  |  |
| Beds:     | 5                                                                    | Baths: | 3                 |  |  |
| Garage:   | Double Garage Attached                                               |        |                   |  |  |
| Lot Size: | 0.18 Acre                                                            |        |                   |  |  |
| Lot Feat: | Back Yard, City Lot, Corner Lot, Front Yard, Landscaped, Lawn, Recta |        |                   |  |  |
|           |                                                                      |        |                   |  |  |

Inclusions: N/A

Located in a quiet family neighborhood cul-de-sac in Glenwood across from the park and play area.