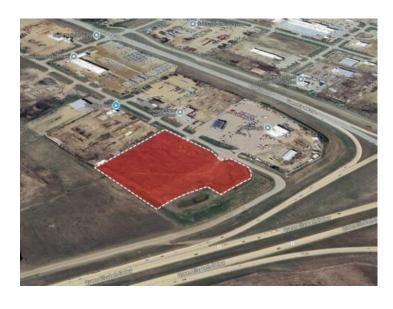

## 72, 27323 Township Road 394 Rural Lacombe County, Alberta

MLS # A2240574

\$2,731,700

Division: Aspelund Industrial Park

Lot Size: 9.26 Acres

Lot Feat: 
By Town: Blackfalds

LLD: 21-39-27-W4

Zoning: I-BI

Water: Other

Sewer: 
Utilities: -

This 9.26 acre lot, located in Aspelund Industrial Park, is available for sale and priced at \$295,000.00 per acre. The lot is graded, compacted and fully serviced including gas, electricity, and internet. Located just minutes away from the Town of Blackfalds and the City of Red Deer, this location offers direct exposure to Highway 2 with quick access to Highway 2 southbound. Neighbouring businesses in the Industrial Park include Pidherney's, Craig Manufacturing, and Eagle Well Servicing.