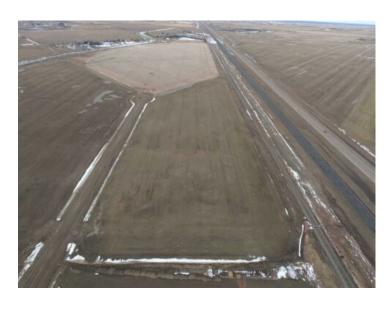

## Lot 8, Taylor Park Taylor Park Drive Rural Lethbridge County, Alberta

MLS # A2240348

\$1,775,080

Division: NONE

Lot Size: 8.92 Acres

Lot Feat: Irregular Lot

By Town: Lethbridge

LLD: 5-8-20-W4

Zoning: RGI

Water: None

Sewer: 
Utilities: -

Rural industrial park opportunity with a number of lots available for purchase including a ranging from 2.94 acres up to 8.92 acres in size. With lower municipal taxes than the City of Lethbridge, this rural location is a great site for industrial development. Located southeast of Lethbridge along Highway 4 with ease of access to Lethbridge and the surrounding area. With lower municipal taxes than the City of Lethbridge, this rural location is a great site for industrial development. Neighbouring businesses include Ritchie Bros. Auctioneers, Core-Ag Inputs, Nordtek Aluminum Trailers., and P&H Wilson Siding.