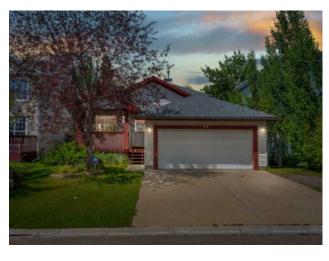

## 99 Lakeview Cove Chestermere, Alberta

MLS # A2240257

\$619,900

| Division: | Lakeview Landing       |        |                   |  |  |
|-----------|------------------------|--------|-------------------|--|--|
| Type:     | Residential/House      |        |                   |  |  |
| Style:    | 4 Level Split          |        |                   |  |  |
| Size:     | 1,910 sq.ft.           | Age:   | 2000 (25 yrs old) |  |  |
| Beds:     | 3                      | Baths: | 2 full / 1 half   |  |  |
| Garage:   | Double Garage Attached |        |                   |  |  |
| Lot Size: | 0.12 Acre              |        |                   |  |  |
| Lot Feat: | Back Yard, See Remarks |        |                   |  |  |

Features: Pantry, See Remarks

Inclusions:

N/A

FOUR-LEVEL SPLIT WITH TONS OF SPACE!! DOUBLE ATTACHED GARAGE!! OVER 2300 SQFT OF LIVING AREA!! 3 BEDROOMS & 3 BATHS!! Step into this uniquely designed home just minutes from CHESTERMERE LAKE – where comfort meets functionality across four well-planned levels! The main floor welcomes you with a BRIGHT DINING AREA and a HUGE KITCHEN complete with pantry, loads of counter space and Vaulted Ceilings – perfect for home chefs or big family dinners. Head down to the SUNKEN FAMILY ROOM and additional living space – ideal for cozy nights in, movie marathons, or entertaining guests! Upstairs, you'll find 3 SPACIOUS BEDROOMS, including a PRIMARY RETREAT with a 4PC ENSUITE and a WALK-IN CLOSET. The other two bedrooms share a stylish 4PC bath. The BASEMENT IS A WHOLE VIBE – featuring a MASSIVE REC ROOM, bonus flex room for your gym or home office, and a large laundry area. All this on a quiet street, close to schools, parks, and JUST A QUICK TRIP TO THE LAKE for weekend fun or evening walks. THIS ONE IS PACKED WITH POTENTIAL – COME SEE IT FOR YOURSELF!