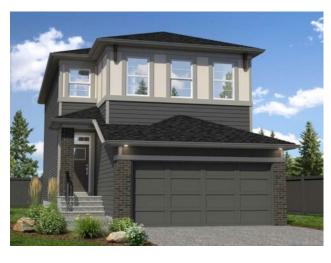

## 142 Belmont Passage SW Calgary, Alberta

MLS # A2240072

\$824,900

| Division: Type: Style: |                        | 9                 |                  |  |  |  |
|------------------------|------------------------|-------------------|------------------|--|--|--|
|                        |                        | Э                 |                  |  |  |  |
| Style:                 | 0.04                   | Residential/House |                  |  |  |  |
|                        | 2 Storey               |                   |                  |  |  |  |
| Size:                  | 2,067 sq.ft.           | Age:              | 2025 (0 yrs old) |  |  |  |
| Beds:                  | 3                      | Baths:            | 2 full / 1 half  |  |  |  |
| Garage:                | Double Garage Attached |                   |                  |  |  |  |
| Lot Size:              | 0.08 Acre              |                   |                  |  |  |  |
| Lot Feat:              | Street Lighting        |                   |                  |  |  |  |

Features: Bathroom Rough-in, Double Vanity, Kitchen Island, Pantry, Soaking Tub, Walk-In Closet(s)

Inclusions: N/A

The Oxford II in Belmont offers 2,067 sqft of expertly designed living space with 3 bedrooms, 2.5 bathrooms, and a double attached garage. The open-concept main floor includes a modern kitchen with large island, stainless-steel appliances, and ample cabinetry, flowing into a bright living and dining area ideal for entertaining or family living. Upstairs, the spacious primary bedroom features a walk-in closet and ensuite. Two additional bedrooms, a full bath, a central bonus room, and upstairs laundry provide functionality and comfort. Built green with energy-efficient systems, high-performance insulation, and durable finishes for long-term savings. Enjoy the convenience of an attached garage and thoughtful design throughout. Located in the vibrant community of Belmont, with parks, pathways, and future schools nearby . Photos are representative.