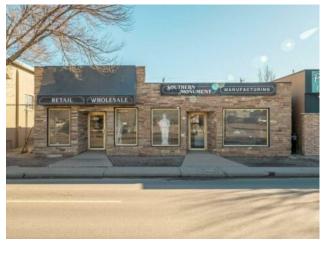

## 121 13 Street N Lethbridge, Alberta

Heating: Floors:

Roof:

**Exterior:** 

Water:

Sewer:

Inclusions:

None

MLS # A2239947

\$425,000

Westminster

Mixed Use

Division:

**Bus. Type:** 

Type:

Sale/Lease: For Sale

Bldg. Name: 
Bus. Name: 
Size: 2,629 sq.ft.

Zoning: C-G(W)

Addl. Cost: 
Based on Year: 
Utilities: 
Parking: 
Lot Size: 0.14 Acre

Lot Feat: -

If you are looking for a great opportunity to own a building with parking this is it. A variety of uses include office, church, daycare, retail. This building was partially built in the 1950's with an addition completed in the 1970's. Due to the nature of the business the Seller will not be responding to offers from similar uses, monuments or funeral related businesses.