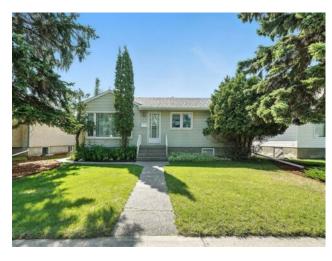

## 3422 49 Avenue Red Deer, Alberta

MLS # A2239912

\$384,900

South Hill Division: Type: Residential/House Style: Bungalow Size: 994 sq.ft. Age: 1953 (72 yrs old) **Beds:** Baths: Garage: Oversized, Single Garage Detached Lot Size: 0.14 Acre Lot Feat: Back Lane, Landscaped

Excellent quiet location for this pristine condition bungalow with an illegal suite. This home is across from the park of the local french school Ecole la Prairie. Pride of ownership shows from the moment you arrive at this meticulously maintained home. This home has been updated to offer modern amenities but still maintain the charm of the fifties era. The living room has a large picture window that offers an unobstructed view to the park. There is beautiful original hardwood throughout the majority of the main floor. All windows in the home, with the exception of the laundry window, have been updated over the years. The kitchen is bright with a window that looks out to the beautiful backyard. There are plenty of cabinets and countertop space and appliances are bright and well maintained. This family friendly home offers 3 bedrooms on the main level and a clean bright bathroom. The lower level offers a separate back entryway, 2 bedrooms, a full bathroom, a living room plus a good sized kitchen. Shared Laundry is conveniently located at the bottom of the stairs. The current owner loves to garden and it shows in the big peaceful private backyard. The oversized single garage is ideal for parking and storage.