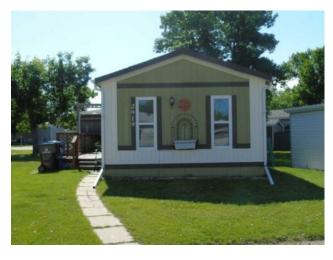

## 2919 29 S Lethbridge, Alberta

MLS # A2239831

\$169,750

| Division: | Parkbridge Estates        |        |                   |
|-----------|---------------------------|--------|-------------------|
| Type:     | Mobile/Manufactured House |        |                   |
| Style:    | Mobile Home-Single Wide   |        |                   |
| Size:     | 1,200 sq.ft.              | Age:   | 1991 (34 yrs old) |
| Beds:     | 3                         | Baths: | 2                 |
| Garage:   | Off Street, See Remarks   |        |                   |
| Lot Size: | -                         |        |                   |
| Lot Feat: | -                         |        |                   |

Features: -

Inclusions: Pergola, shed

Welcome to Parkbridge Estates. This 55+ Community is in an excellent city location and is well established. The 3 bedroom, 2 bathroom Mobile Home is a nice open concept with Central Air Conditioning! Pets are acceptable with Park Management approval. This unit has a parking pad with plenty of visitor parking in the rear and a large green space out the back door. Appliances and shed are included as well as a large deck and pergola.