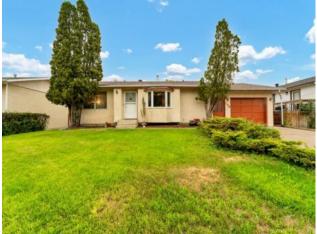

## \$390,000

| Division: | Northeast Crescent Heights |        |                   |
|-----------|----------------------------|--------|-------------------|
| Гуре:     | Residential/House          |        |                   |
| Style:    | Bungalow                   |        |                   |
| Size:     | 1,398 sq.ft.               | Age:   | 1975 (50 yrs old) |
| Beds:     | 4                          | Baths: | 2                 |
| Garage:   | Single Garage Attached     |        |                   |
| _ot Size: | 0.17 Acre                  |        |                   |
| Lot Feat: | Back Lane, City Lot        |        |                   |
|           | Water:                     | -      |                   |
|           | Sewer:                     | -      |                   |
|           | Condo Fee:                 | ; -    |                   |
|           | LLD:                       | -      |                   |
|           | Zoning:                    | R-LD   |                   |
|           | Utilities:                 | -      |                   |

Features:

Looking for unique but functional. This may be the one. A beautiful 3 bedroom, 2 bathroom house in NE Cres Heights waiting for the next family. A great house laid out for entertaining or just family time. Enjoy the family room on winter nights or enjoy the very private patio on summer evenings. Newer roof, 2 furnaces, newer bathrooms and new paint through out are just a samplings of the highlights of this great home. This may be the one!!!!