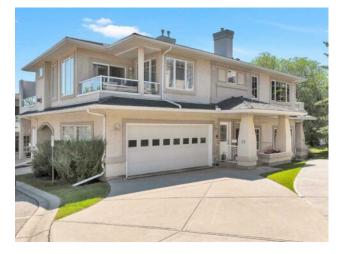

## 38 Edgeridge Terrace NW Calgary, Alberta

Your new home is an immaculate, bright, spacious and desirable upper level terrace bungalow-style condo with a rare double attached garage! This type of unit seldom comes up and is located in a great complex in the sought after community of Edgemont. You will fall in love with the open floor plan, 9' ceiling, oversize windows, 2 large balconies with serene views, 2 full baths, 2 walk in closets and so much more. The chef in you will be in awe with the kitchen that boasts an abundance of cabinetry and counter space, pantry, island with breakfast bar and is open to the main living/dining area. At the end of a long work day you can relax in your large living room that is complemented by a gas fireplace or have friends and family over for a gourmet meal and great conversations. The enormous primary bedroom is highlighted by a spa-like ensuite and a walk in closet while the other bedroom is located at the other end of the unit features a walk in closet and is next to the main bathroom. Some of the other features of this great home are a separate laundry room, tons of closet and storage space, updated flooring, lighting and window coverings. Visitor parking is steps from your front door, easy walk to transit, shopping, amenities, the popular Edgemont's ravine system and easy access to major thoroughfares.