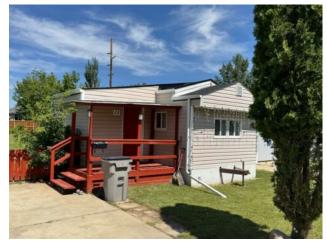

## 13, 4000 13 Avenue SE Medicine Hat, Alberta

Forced Air

\_

-

\_

-

Asphalt Shingle

Heating:

## \$54,900

| Division: | SE Southridge             |        |                   |
|-----------|---------------------------|--------|-------------------|
| Туре:     | Mobile/Manufactured House |        |                   |
| Style:    | Mobile Home-Single Wide   |        |                   |
| Size:     | 784 sq.ft.                | Age:   | 1972 (53 yrs old) |
| Beds:     | 3                         | Baths: | 1                 |
| Garage:   | Parking Pad               |        |                   |
| Lot Size: | -                         |        |                   |
| Lot Feat: | -                         |        |                   |
|           | Water:                    | -      |                   |
|           | Sewer:                    | -      |                   |
|           | Condo F                   | ee: -  |                   |
|           | LLD:                      | -      |                   |
|           | Zoning:                   | -      |                   |
|           | Utilities:                | -      |                   |

Inclusions: fridge, stove, hood fan, window ac, shed

Carpet, Laminate, Linoleum

Clean and affordable property with plenty of yard space!! Plenty of upgrades have been completed. Immediate possession is available