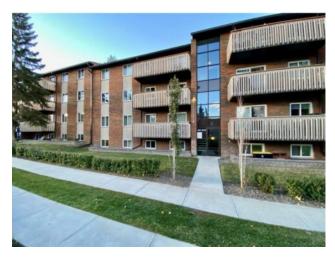

## 803, 11620 Elbow Drive SW Calgary, Alberta

MLS # A2239363

\$199,900

Division: Canyon Meadows Residential/Low Rise (2-4 stories) Type: Style: Apartment-Single Level Unit Size: 754 sq.ft. Age: 1979 (46 yrs old) **Beds:** Baths: Garage: Plug-In, Stall Lot Size: Lot Feat:

Features: Quartz Counters

Inclusions: N/A

AFFORDABLE 2 BEDROOM CONDO IN CANYON MEADOWS | WALK TO FISH CREEK PARK & SOUTH CENTRE MALL\*\*\*\* This 2 bedroom, 1 bathroom unit offers great value in a well-managed, pet-friendly complex in the desirable community of Canyon Meadows. With 754 sq.ft. of functional living space, the home features easy-care vinyl plank flooring throughout and a kitchen with quartz countertops. The living area looks out onto the central landscaped courtyard, offering a peaceful view and added privacy. \*\*\*\* Enjoy the convenience of an assigned parking stall and condo fees of \$531.17/month that include electricity, gas, water, insurance, and more. The complex has seen several important updates in recent years including a new roof, windows, boilers, and concrete retaining walls, helping to ensure long-term reliability.\*\*\*\* Situated just steps from bus stops, the Canyon Meadows LRT station, and a full range of schools from elementary to high school, this location is unbeatable. You're also within walking distance to Southcentre Mall, shopping, dining, and multiple recreation centres. Plus, Fish Creek Park is just minutes away, offering endless trails and natural beauty right at your doorstep.\*\*\*\* A solid option for first-time buyers, downsizers, or investors—book your showing today and find out why this could be a smart move for you!