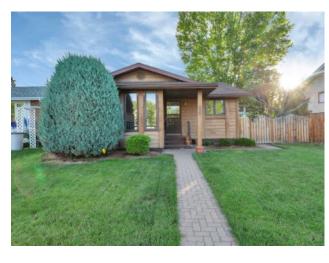

## 56 Haliburton Crescent Red Deer, Alberta

MLS # A2239213

\$349,900

Division: Highland Green Residential/House Type: Style: Bungalow Size: 1,146 sq.ft. Age: 1979 (46 yrs old) **Beds:** Baths: Garage: **Double Garage Detached** Lot Size: 0.12 Acre Lot Feat: Back Lane, Back Yard, Cul-De-Sac, Front Yard, Garden, Landscaped, Many

Features: Central Vacuum, Separate Entrance

Inclusions:

N/A

Welcome to this lovingly maintained bungalow, proudly owned by just two owners. Nestled on a fully fenced lot, with mature landscaping, this home blends timeless 80's character with tasteful modern updates. Step inside to discover a warm and functional layout featuring a cozy living room, spacious dining area, and fresh renovations throughout — including new paint, updated flooring throughout, light fixtures, and newer appliances. The main floor offers two bathrooms, including a convenient ensuite off the primary bedroom. What was originally a three-bedroom layout now features a generous second bedroom created by removing a dividing wall — a change that can easily be reversed to restore a third bedroom if needed. Off the kitchen that features a beautiful bay window, you'll find access to both the partially developed basement and a stunning sunroom — the perfect spot to relax or entertain year-round. The sunroom leads to a private backyard oasis complete with a double detached garage. This property offers a rare combination of character, upgrades, and future potential — all in a peaceful, established neighborhood that you'll be proud to call home. Step inside to discover even more to love!