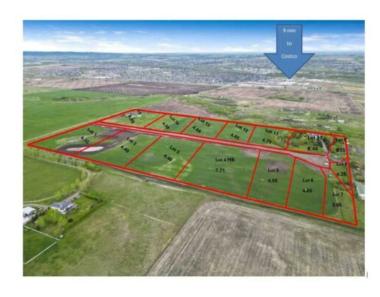

## Lot #3, 386222 32 Street E Rural Foothills County, Alberta

MLS # A2239161

\$645,000

Electricity at Lot Line

Division: NONE

Lot Size: 4.40 Acres

Lot Feat: Cul-De-Sac, Gentle Sloping, Near Shopping Center, Rectangular Lot

By Town: Okotoks

LLD: 15-20-29-W4

Zoning: CRES

Water: Well

Welcome to Stagecoach Ridge Estates… New 13 LOT Subdivision ONE mile south of Okotoks each containing 4 +/- acres, internal paved road leading to a cul-de-sac turn around, & 7-acre municipal reserve. Perfect setting for estate country residential single-family homes that feature mountain views, amenities nearby, and just two minute drive from Okotoks. Great opportunity to own your piece of Alberta Land! This Lot features a great walk-out building site, sun rises and sun sets ,backs onto the Municipal Reserve lot, GST included in the List Price. Bring your builder and be the first one in to sculpture this exciting new subdivision .