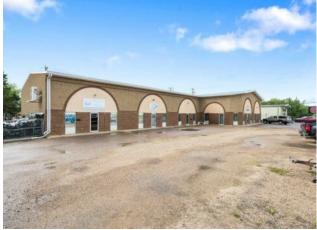

Nicely refreshed lease space with 1,500 SF on the main floor and a bonus mezzanine space on the second level that has storage/coffee room and 2PC bath. The main floor features front office and reception area and a warehouse/shop space at the back measuring 30' (w) x 35' (d) with a 12' x 12' overhead door off the alley. This space is very visible on HWY 17 and is a perfect size to move your new or existing business. In addition to a 2PC bath on the second floor mezzanine, there is also a 2PC bath within the shop space. The lease space has been recently refreshed on the main floor with paint and shows immaculate. Additional features include in-floor heat, A/C in the office, good parking in the front, tin lined shop interior. Very affordable space, rental rate includes base rent, building insurance, property taxes, heat, water/sewer and common area maintenance.