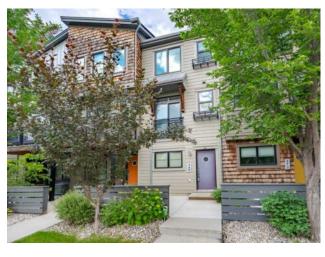

## 369 Walden Drive SE Calgary, Alberta

MLS # A2239099

\$394,900

| Division: | Walden                         |        |                   |  |  |
|-----------|--------------------------------|--------|-------------------|--|--|
| Type:     | Residential/Five Plus          |        |                   |  |  |
| Style:    | 3 (or more) Storey             |        |                   |  |  |
| Size:     | 1,299 sq.ft.                   | Age:   | 2013 (12 yrs old) |  |  |
| Beds:     | 2                              | Baths: | 2 full / 1 half   |  |  |
| Garage:   | Double Garage Attached, Tandem |        |                   |  |  |
| Lot Size: | -                              |        |                   |  |  |
| Lot Feat: | Back Lane, Landscaped, Paved   |        |                   |  |  |

See Remarks

Inclusions: N/A

Features:

Fantastic Townhouse offered at a Fantastic Price! Bright, cozy, open concept plan with neutral colors through-out. On the main floor, you'll find the beautiful kitchen with stylish cabinets, sleek black appliances, dazzling backsplash, a pantry, and lots of counter space with a large breakfast bar. This floor also has 9 foot ceilings and includes the dining room, living room, 2 piece guest bathroom, & a large deck. Upstairs, you'll find 2 good sized primary bedrooms both with their own ensuite bathrooms and huge closets. The laundry is also located on this floor for your convenience (washer & dryer included). An additional luxury is the large attached double garage (tandem) + 1 extra space outside for parking. Move in ready with the Carpet professionally shampooed and Furnace professionally cleaned. Close to all sorts of amenities such as schools, playgrounds, shopping, restaurants, grocery stores, transportation, Stoney Trail, Macleod Trail, and much more. Great opportunity for first time buyers, those looking to upgrade, or investors. Be sure to click on the 3D Icon to do a virtual walk-through and view the floor plans of this gorgeous Townhouse!