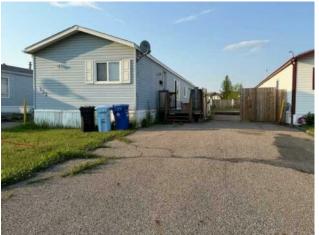

## **153 Cree Place** Fort McMurray, Alberta

Tucked Away in Timberlea, 153 Cree Place is located on a quiet cul-de-sac featuring tons of parking and a fenced backyard with a shed for storage. Inside you will find a bright living room with vaulted ceilings which continue on to the eat in kitchen with white cabinets and double skylights. Just off the kitchen is the laundry room/back entrance. The primary bedroom features a large closet and 4 piece en-suite with oval soaker tub. At the front of the house are 2 more bedrooms and a 4 piece bathroom. As an added bonus, this house has no carpet and includes central air! Property sold "as is, where is"