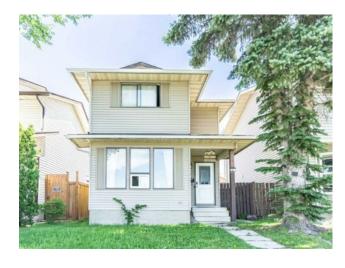

## 64 Templeby Way NE Calgary, Alberta

MLS # A2238951

\$449,000

| Division: | Temple            |        |                   |
|-----------|-------------------|--------|-------------------|
| Type:     | Residential/House |        |                   |
| Style:    | 2 Storey          |        |                   |
| Size:     | 1,209 sq.ft.      | Age:   | 1980 (45 yrs old) |
| Beds:     | 4                 | Baths: | 1 full / 1 half   |
| Garage:   | Off Street        |        |                   |
| Lot Size: | 0.06 Acre         |        |                   |
| Lot Feat: | Rectangular Lot   |        |                   |

Features: Ceiling Fan(s), No Animal Home, No Smoking Home, Quartz Counters

Inclusions: N/A

OPEN HOUSE \*\*\* Saturday 3 - 5, Sunday 1 - 3 PM\*\*\*. Welcome to this stylish and move-in-ready 2-storey home located in a prime location in Temple, just steps away from schools, shopping, parks, and public transit. With 4 bedrooms, 1.5 bathrooms, and a fully finished basement, this home offers the perfect combination of comfort, functionality, and convenience. The main floor features a bright, open layout with new laminate flooring (2023), a spacious living area, and a modern kitchen equipped with granite countertops, tile backsplash, updated cabinetry, and stainless steel appliances. A convenient half bathroom completes the main level. Upstairs, you'll find four generously sized bedrooms and a full 4-piece bathroom—ideal for growing families. The finished basement includes a cozy family room, perfect for relaxing, entertaining, or creating a kids' play space or home office. Enjoy the outdoors in the large fenced backyard, with plenty of space for gardening, play, or future garage development. Recent upgrades include a new furnace, a newer roof, and stylish modern finishes throughout.