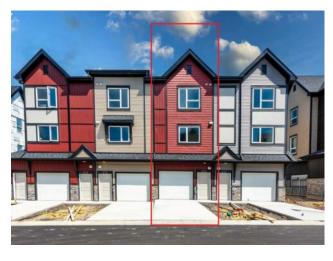

## 574, 850 Belmont Drive SW Calgary, Alberta

MLS # A2238936

\$399,000

| Division: | Belmont                |        |                  |  |  |  |
|-----------|------------------------|--------|------------------|--|--|--|
| Туре:     | Residential/Five Plus  |        |                  |  |  |  |
| Style:    | 3 (or more) Storey     |        |                  |  |  |  |
| Size:     | 1,282 sq.ft.           | Age:   | 2024 (1 yrs old) |  |  |  |
| Beds:     | 2                      | Baths: | 2 full / 1 half  |  |  |  |
| Garage:   | Double Garage Attached |        |                  |  |  |  |
| Lot Size: | 0.00 Acre              |        |                  |  |  |  |
| Lot Feat: | Back Lane, Landscaped  |        |                  |  |  |  |
|           |                        |        |                  |  |  |  |

Features: Breakfast Bar, Granite Counters, High Ceilings, No Animal Home, No Smoking Home, Open Floorplan, Pantry

Inclusions: None

Welcome to this stunning brand-new townhouse in Belmont, waiting for its first occupants! This gorgeous 1,282 sq ft home boasts two spacious bedrooms, 2.5 bathrooms, a double attached garage, and massive balcony perfect for soaking up the sunshine. As you step inside, you'll notice the convenient entrance from both the front and the garage. A staircase leads you to the upper floor, where you'll find a bright and airy living area. The kitchen and dining space flow seamlessly together in an open floor plan, complete with a pantry ,stainless steel appliances and a window that brings in natural light. A half bathroom completes this level. Upstairs, you'll discover two generously sized bedrooms, each with its own vast closet, huge windows, and a private ensuite washroom. For added convenience, a laundry area is also located on this floor Located in Belmont, this townhouse offers the perfect blend of comfort, style, and community.