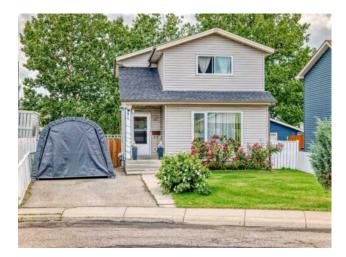

## 51 Aberdare Road NE Calgary, Alberta

## MLS # A2238922

## \$499,900

| Division: | Abbeydale                                                          |        |                   |  |
|-----------|--------------------------------------------------------------------|--------|-------------------|--|
| Туре:     | Residential/House                                                  |        |                   |  |
| Style:    | 2 Storey                                                           |        |                   |  |
| Size:     | 1,238 sq.ft.                                                       | Age:   | 1980 (45 yrs old) |  |
| Beds:     | 4                                                                  | Baths: | 1 full / 1 half   |  |
| Garage:   | Driveway, Off Street, On Street, Parking Pad                       |        |                   |  |
| Lot Size: | 0.10 Acre                                                          |        |                   |  |
| Lot Feat: | Back Yard, Backs on to Park/Green Space, Irregular Lot, Landscaped |        |                   |  |
|           |                                                                    |        |                   |  |

Inclusions: None

Very affordable! Very well maintained! Welcome to this lovely 2 storey home in a quiet street in Abbeydale. It offer a spacious open concept and functional lay-out. Backing onto a beautiful green space. Huge backyard, fully finished basement. Recently renovated kitchen, freshly painted from upper floor to basement. Close to public transport, playgrounds, schools, parks, shopping and other amenities. Easy access to 52 St, LRT, downtown, Stoney Trail!