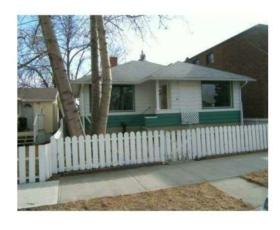

## 35 4 Avenue SE High River, Alberta

MLS # A2238867

\$380,000

Division: Southeast Central High River Residential/House Type: Style: Bungalow Size: 1,159 sq.ft. Age: 1943 (82 yrs old) Beds: Baths: Garage: Single Garage Detached Lot Size: 0.12 Acre Lot Feat: **Back Lane** 

Features: See Remarks

Inclusions: None

A unique opportunity awaits! This Judicial Listing is offered "As Is, Where Is," making it a perfect handyman special. With significant potential for customization and enhancement, it's an incredibly attractive price point in a highly desirable and convenient location. Bring your vision!