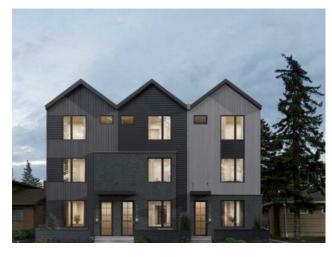

## 9836 Elbow Drive Calgary, Alberta

MLS # A2238743

\$3,650,000

| Division: | Haysboro                |        |                   |  |
|-----------|-------------------------|--------|-------------------|--|
| Туре:     | Commercial/Multi Family |        |                   |  |
| Style:    | -                       |        |                   |  |
| Size:     | 7,557 sq.ft.            | Age:   | 2026 (-1 yrs old) |  |
| Beds:     | -                       | Baths: | -                 |  |
| Garage:   | -                       |        |                   |  |
| Lot Size: | -                       |        |                   |  |
| Lot Feat: | -                       |        |                   |  |
|           |                         |        |                   |  |

 Heating:
 Bldg Name:

 Floors:
 Water:

 Roof:
 Sewer:

 Basement:
 LLD:

 Exterior:
 Zoning:
 R-C1

 Foundation:
 Utilities:

Inclusions: N/A

roperty Description for 9836 Elbow Drive: Attention Builders and Investors! Prime development site located at 9836 Elbow Drive, strategically zoned for a 5+5 unit multi-family project. Qualified for the CMHC MLI Select Program, this property is ideal for creating basement suites that meet affordable housing criteria, maximizing program incentives. Development is shovel-ready, offering immediate potential for construction. Joint venture opportunities available—partner and profit in one of Calgary's most desirable communities. GET THIS BUILDING with only 175k downpayment