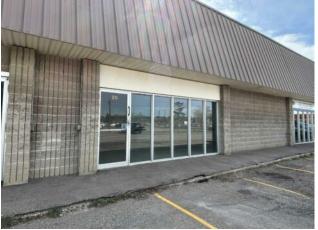

Rare central small bay opportunity in Greenview Industrial Park, bay dimensions are 30' x 125' providing flexibility for a variety of users. Located with a mix of industrial and community amenities with easy access to Mcknight Boulevard, Deerfoot Trail, Edmonton Trail and Centre Street.