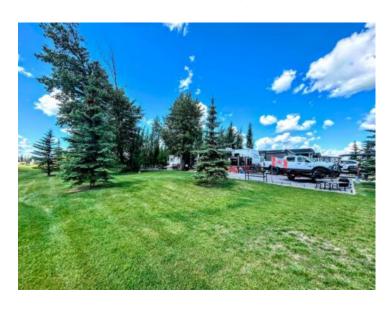

## 95, 41019 Range Road 11 Rural Lacombe County, Alberta

MLS # A2238060

\$139,900

Division: Sandy Point

Lot Size: 0.09 Acre

Lot Feat: Landscaped, Lawn, Near Golf Course

By Town: Bentley

LLD: 1-41-1-W5

Zoning: R-RVR

Water: Co-operative

Sewer: Private Sewer

Year round living a pretty Sandy Point! This beautifully landscaped, developed lot offers room to enjoy and some privacy for cozy campfires! The partially treed lot has the perfect space for your RV with a 30' finished, partially covered deck. This sought after location offers an asphalt parking pad for 2 vehicles as well as a large gravel pad for your boat or parking for extra guests. Situated in well established phase 2, this LARGE CORNER LOT has been developed over the years with mature trees, plush grass and plenty of outdoor living space and room for YOUR RV. Tucked at the rear of the lot and surrounded by trees is your private gathering space complete with a graveled seating area centered by a large fire pit! Slightly shaded from the hot afternoon sun, this is THE space to rest and relax. There is a fully finished, insulated 10'x15' shed for all your storage needs. Low fees include sewer & water, common area maintenance and contributions to the reserve fund. Relaxation starts HERE!