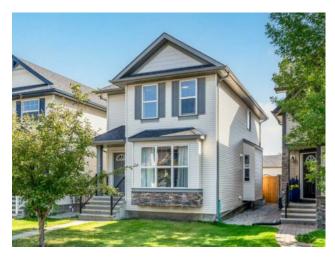

Inclusions:

None

Welcome to 210 Cranberry Place SE, a charming and updated home in the heart of Cranston — just steps from parks, schools, shopping, public transit, and the community center. This well-maintained property offers great curb appeal and a sunny, south-facing backyard complete with a large L-shaped deck, a spacious shed, and a insulated double detached garage for added convenience. Inside, you'll find a bright, open-concept main floor with a front flex room that's perfect for a home office or quiet reading space. The kitchen is well laid out with a center island and eat-up bar, a pantry, and all appliances have been replaced within the past year. The living and dining areas flow nicely together, and a 2-piece bathroom completes the main level. Upstairs offers a generous primary suite with a walk-in closet and full 4-piece ensuite, plus two additional bedrooms connected by a Jack & Jill bathroom. The laundry is conveniently located on this level as well. The developed basement includes two additional rooms that could function as bedrooms (note: no closets), a rec space, and a dedicated dog grooming room equipped with two grooming stations and a washing machine — all of which can be included in the sale or removed at the buyer's request. This is an excellent opportunity to own a move-in ready home in one of Calgary's most family-friendly communities. Book your showing today!