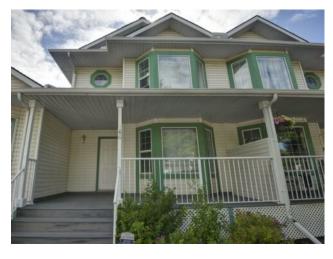

## 166 Martin Crossing Court NE Calgary, Alberta

MLS # A2237791

\$340,000

| Division: | Martindale        |        |                   |  |  |
|-----------|-------------------|--------|-------------------|--|--|
| Туре:     | Residential/Other |        |                   |  |  |
| Style:    | 2 Storey          |        |                   |  |  |
| Size:     | 1,395 sq.ft.      | Age:   | 1994 (31 yrs old) |  |  |
| Beds:     | 3                 | Baths: | 1 full / 1 half   |  |  |
| Garage:   | Assigned, Stall   |        |                   |  |  |
| Lot Size: | 0.03 Acre         |        |                   |  |  |
| Lot Feat: | Back Yard         |        |                   |  |  |