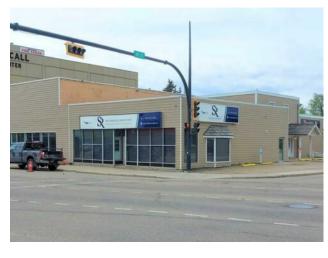

## 1, 4418 50 Avenue Red Deer, Alberta

Heating: Floors:

Roof:

**Exterior:** 

Water:

Sewer:

Inclusions:

N/A

## \$8 per sq.ft.

Downtown Red Deer

Type: Mixed Use **Bus. Type:** Sale/Lease: For Lease Bldg. Name: -Bus. Name: Size: 1,976 sq.ft. Zoning: C1 Addl. Cost: **Based on Year: Utilities:** Parking: Lot Size: Lot Feat:

This Downtown mixed use property is available for lease. The 1,976 SF space features a large storefront/reception area, two offices, a storage room, and a washroom, with large windows in the front that bring in plenty of natural light. The unit has recently undergone renovations including new vinyl flooring and fresh paint. This location is highly visible from 50th Avenue, with thousands of cars passing by daily. Introductory lease rate is for the first year of a long-term lease to a qualified Tenant. Additional Rent is estimated at \$9.50 per square foot for the 2025 budget year.