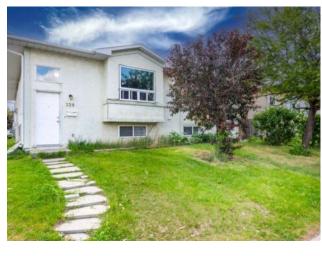

## 229 Martinglen Way NE Calgary, Alberta

MLS # A2237336

\$529,000

| Division: | Martindale                                                       |        |                   |  |  |
|-----------|------------------------------------------------------------------|--------|-------------------|--|--|
| Туре:     | Residential/Duplex                                               |        |                   |  |  |
| Style:    | Attached-Side by Side, Bi-Level                                  |        |                   |  |  |
| Size:     | 953 sq.ft.                                                       | Age:   | 1992 (33 yrs old) |  |  |
| Beds:     | 5                                                                | Baths: | 2                 |  |  |
| Garage:   | Single Garage Detached                                           |        |                   |  |  |
| Lot Size: | 0.07 Acre                                                        |        |                   |  |  |
| Lot Feat: | Back Lane, Back Yard, Close to Clubhouse, Corner Lot, Landscaped |        |                   |  |  |

**Features:** No Animal Home, No Smoking Home, Separate Entrance

Inclusions: N/A

Beautiful duplex conveniently located near schools and shopping centre. Features include a finished basement, upstairs hardwood floors, and brand new appliances, including a dishwasher and gas stove. Upstairs offers spacious living, while the downstairs includes 2 bedrooms—perfect for families or rental income. Don't miss this great opportunity!. Excellent location-close to schools, shopping and transportation.