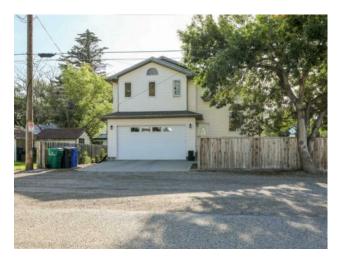

## 1195 7 Avenue N Lethbridge, Alberta

MLS # A2237036

\$375,000

| Senator Buchana        | n .                                               |                                                                          |  |
|------------------------|---------------------------------------------------|--------------------------------------------------------------------------|--|
| Senator Buchanan       |                                                   |                                                                          |  |
| Residential/House      |                                                   |                                                                          |  |
| Bi-Level               |                                                   |                                                                          |  |
| 1,438 sq.ft.           | Age:                                              | 2004 (21 yrs old)                                                        |  |
| 3                      | Baths:                                            | 2                                                                        |  |
| Double Garage Attached |                                                   |                                                                          |  |
| 0.09 Acre              |                                                   |                                                                          |  |
| Back Yard              |                                                   |                                                                          |  |
|                        | Bi-Level 1,438 sq.ft. 3 Double Garage A 0.09 Acre | Bi-Level  1,438 sq.ft. Age:  3 Baths:  Double Garage Attached  0.09 Acre |  |

Features: High Ceilings

Inclusions: central vac and attachments, garage door opener and remote, blinds, portable AC unit

Check out this 3 bedroom 2 full bathroom, over 1400 sq foot bi-level with vaulted ceilings, situated right across from Senator Buchanan Elementary School. It features a double attached garage and a low maintenance yard and a back deck. On the main floor you will find a large living room, kitchen, dining room, 2 bedrooms, 4 pc bathroom and your very own laundry room. Up the set of stairs will discover your own primary suite with a walk-in closet and large 4 pc ensuite with a soaker tub. Head to the unfinshed basement, were you will find plenty of space to design the perfect layout for bedrooms, family room, storage etc. There is also plumbing ready to go to make an amazing basement bathroom. Lets not forget there is a walk-up to your back yard, which might give you options to suite the basement.