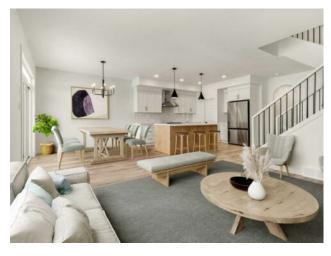

Features: Kitchen Island, Pantry, Quartz Counters, Walk-In Closet(s)

Inclusions: None

STEPS AWAY FROM SCHOOL, PARK AND PLAY GROUND. This stunning property built on a Huge pie-shaped Lot features a custom-selected exterior with upgraded accent materials, a welcoming front entry with a coat closet, a convenient mudroom and half bathroom off the garage. The spacious kitchen includes an 8-foot island, perfect for meal prep and entertaining. The living room has a cozy gas fireplace with a custom mantel detail. The open-concept design seamlessly connects the kitchen, living, and dining spaces. Upstairs, you'll find a versatile bonus room, a practical laundry room with a linen closet, two generously-sized bedrooms, and a well-appointed bathroom. The expansive primary bedroom includes a walk-in closet and a luxurious 5-piece ensuite with a free-standing bathtub. This home combines modern design with thoughtful details, offering everything you need for comfortable and stylish living. Basement is undeveloped but set up for Family room, bedroom and another full bathroom. You will also enjoy the TRIPLE CAR GARAGE and your family will enjoy the large back yard. Home is virtually Staged. NHW. FIRST TIME BUYER! ASK ABOUT THE NEW GOVERNMENT GST REBATE. Certain restrictions apply